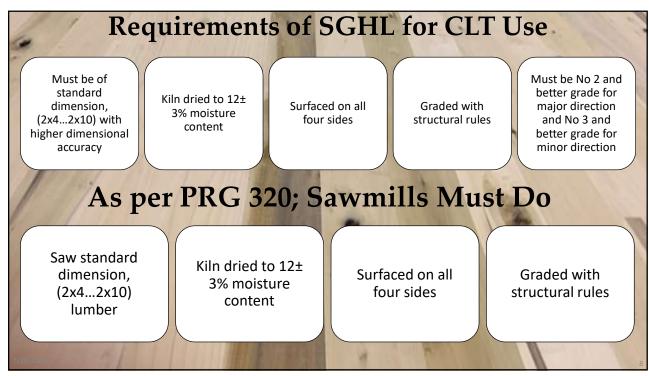

# Who Provides Grading Service For SGHL?

SGHL must be graded with exact same rules used to grade softwood lumber so any agencies/grader who has license to grade structural grade lumber can grade