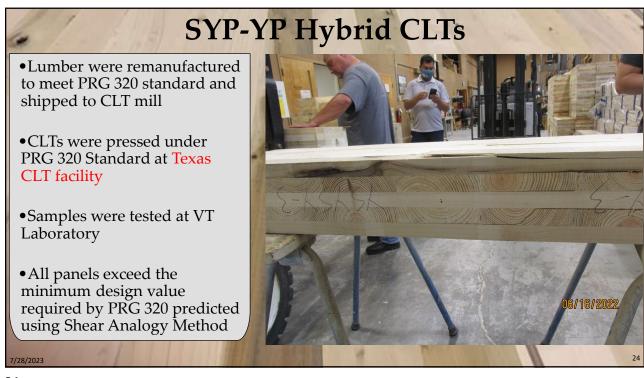

ark Pockets that go all the way through the board. This creates a weak spots in the cross section of the lamellas.







SGHL as a Product Mix LogTypes Control 80 Mix-grade lumber production could add MXvalue ('\$') 27 % more revenue than producing only NHLA-grade lumber Cant sawing method used 40 12 15 LogDiameter





|  |               |        | 1 1 11 |
|--|---------------|--------|--------|
|  |               |        |        |
|  | Cross-section | Length | Number |
|  | 6x6           | 12     | 30     |
|  |               | 14     | 30     |
|  |               | 16     | 30     |
|  | 8x8           | 12     | 30     |
|  |               | 14     | 30     |
|  |               | 16     | 30     |
|  | Total         |        | 180    |
|  |               | 13111  |        |