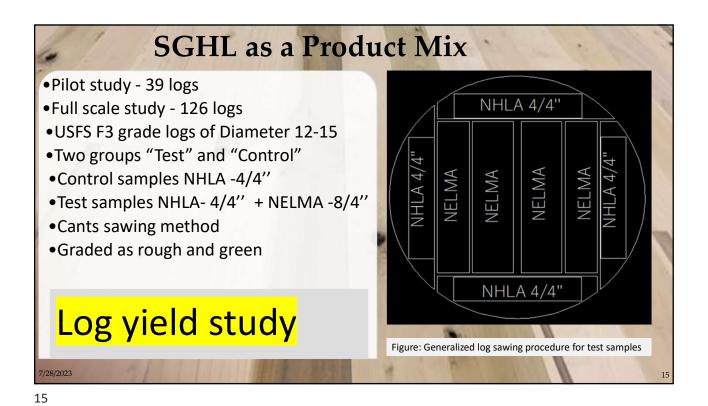

# What Should be Avoided to Produce SGHL? Large Bark Pockets that go all the way through the board. This creates a weak spots in the cross section of the lamellas.

SGHL as a Product Mix LogTypes Control 80 Mix-grade lumber production could add MXvalue ('\$') 27 % more revenue than producing only NHLA-grade lumber Cant sawing method used 40 12 15 LogDiameter