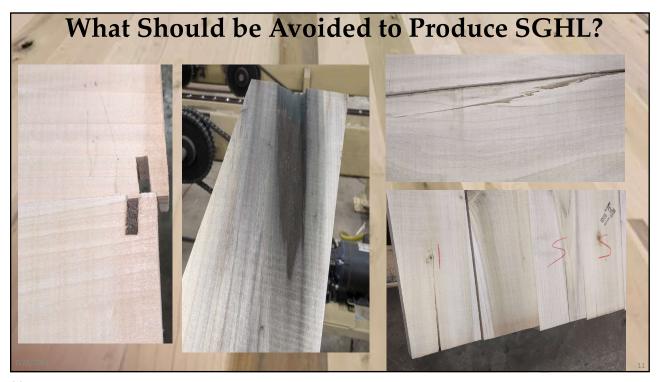

### What Should be Avoided to Produce SGHL?

Defects in the ends, end grain knots, end knots, missing wood, mechanical damage, end splits, etc. These are not allowed as it does not allow the lumber to finger join correctly and creates weak finger joints.

# What Should be Avoided to Produce SGHL? Large Bark Pockets that go all the way through the board. This creates a weak spots in the cross section of the lamellas.

SGHL as a Product Mix LogTypes Control 80 Mix-grade lumber production could add MXvalue ('\$') 27 % more revenue than producing only NHLA-grade lumber Cant sawing method used 40 12 15 LogDiameter