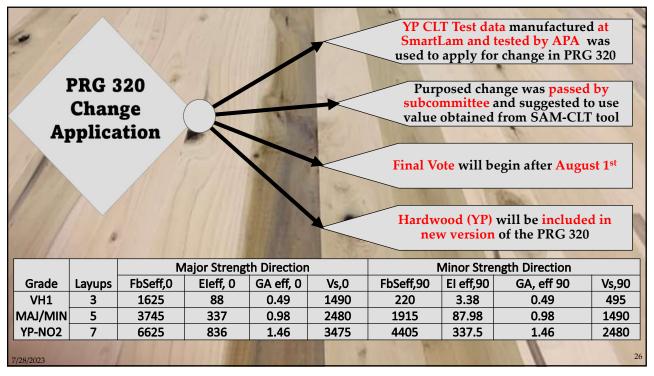

Pockets that go all the way through the board. This creates a weak spots in the cross section of the lamellas.







SGHL as a Product Mix LogTypes Control 80 Mix-grade lumber production could add MXvalue ('\$') 27 % more revenue than producing only NHLA-grade lumber Cant sawing method used 40 12 15 LogDiameter





|  |               |        | 1 1 11 |
|--|---------------|--------|--------|
|  |               |        |        |
|  | Cross-section | Length | Number |
|  | 6x6           | 12     | 30     |
|  |               | 14     | 30     |
|  |               | 16     | 30     |
|  | 8x8           | 12     | 30     |
|  |               | 14     | 30     |
|  |               | 16     | 30     |
|  | Total         |        | 180    |
|  |               | 13111  |        |