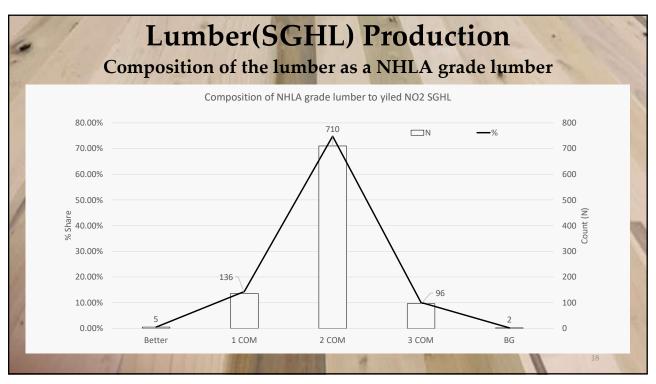

# What Should be Avoided to Produce SGHL? Large Bark Pockets that go all the way through the board. This creates a weak spots in the cross section of the lamellas.

SGHL as a Product Mix LogTypes Control 80 Mix-grade lumber production could add MXvalue ('\$') 27 % more revenue than producing only NHLA-grade lumber Cant sawing method used 40 12 15 LogDiameter