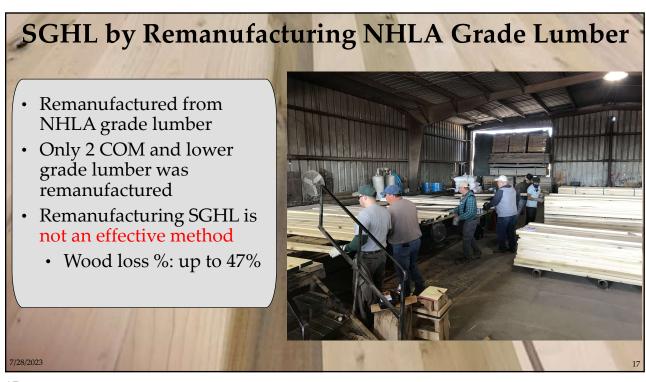

wood lumber so any agencies/grader who has license to grade structural grade lumber can grade

### **Rules Writing Agencies**

## Rules for which grading is authorized

C

### What Should be Avoided to Produce SGHL?

Defects in the ends, end grain knots, end knots, missing wood, mechanical damage, end splits, etc. These are not allowed as it does not allow the lumber to finger join correctly and creates weak finger joints.





# What Should be Avoided to Produce SGHL? Large Bark Pockets that go all the way through the board. This creates a weak spots in the cross section of the lamellas.







SGHL as a Product Mix LogTypes Control 80 Mix-grade lumber production could add MXvalue ('\$') 27 % more revenue than producing only NHLA-grade lumber Cant sawing method used 40 12 15 LogDiameter





|  |               |        | 1 1 11 |
|--|---------------|--------|--------|
|  |               |        |        |
|  | Cross-section | Length | Number |
|  | 6x6           | 12     | 30     |
|  |               | 14     | 30     |
|  |               | 16     | 30     |
|  | 8x8           | 12     | 30     |
|  |               | 14     | 30     |
|  |               | 16     | 30     |
|  | Total         |        | 180    |
|  |               | 13111  |        |