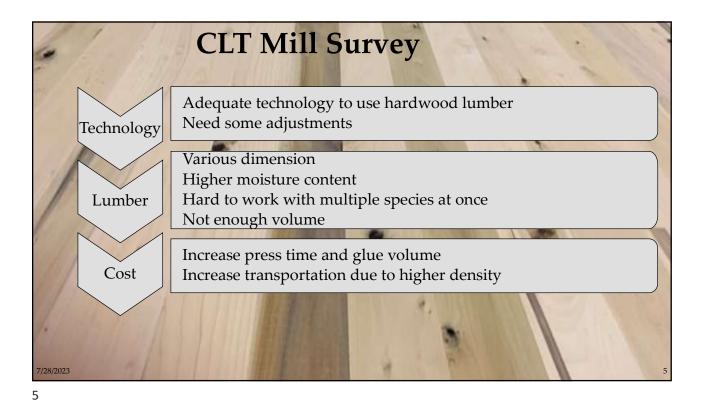

CLT Markets for Hardwood Lumber Producers

CLT Markets for Hardwood Lumber Softwood Lumber Producers

Low-value Hardwood Lumber Economically Producing Structural Grade Hardwood Lumber (SGHL)

2020

2023

CLT Markets for Hardwood Hardwood Hardwood-Softwood Hybrid Layups in CLT

CLT Markets for Hardwood Lumber Producers

HCLT Using Random Width Hardwood Lumber







Hardwood Sawmill Survey Distribution of Sawmills Needs Express as Readiness Index RI Value Do you have SGHL: 35 Sawing capacity 30 Drying capacity Surfacing capacity Number of Sawmills •Grading capacity Sorting capacity •Inventory space 15 10 •RI =6 have all resources •RI = 0 have no resources Readiness Index Value

6

7/28/2023





# Who Provides Grading Service For SGHL?

SGHL must be graded with exact same rules used to grade softwood lumber so any agencies/grader who has license to grade structural grade lumber can grade

### **Rules Writing Agencies**

## Rules for which grading is authorized

C

### What Should be Avoided to Produce SGHL?

Defects in the ends, end grain knots, end knots, missing wood, mechanical damage, end splits, etc. These are not allowed as it does not allow t