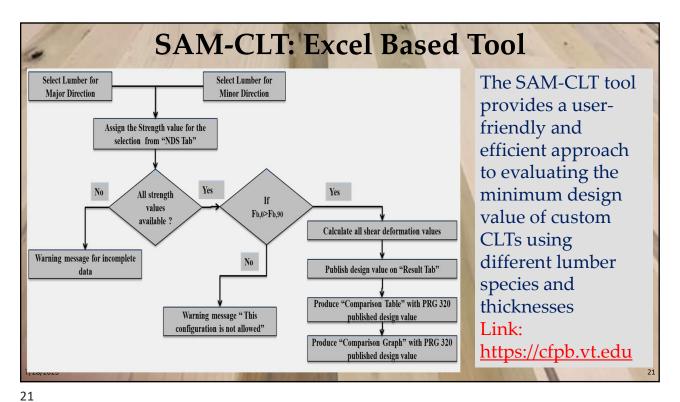

arge Bark Pockets that go all the way through the board. This creates a weak spots in the cross section of the lamellas.







SGHL as a Product Mix LogTypes Control 80 Mix-grade lumber production could add MXvalue ('\$') 27 % more revenue than producing only NHLA-grade lumber Cant sawing method used 40 12 15 LogDiameter





|  |               |        | 1 1 11 |
|--|---------------|--------|--------|
|  |               |        |        |
|  | Cross-section | Length | Number |
|  | 6x6           | 12     | 30     |
|  |               | 14     | 30     |
|  |               | 16     | 30     |
|  | 8x8           | 12     | 30     |
|  |               | 14     | 30     |
|  |               | 16     | 30     |
|  | Total         |        | 180    |
|  |               | 13111  |        |