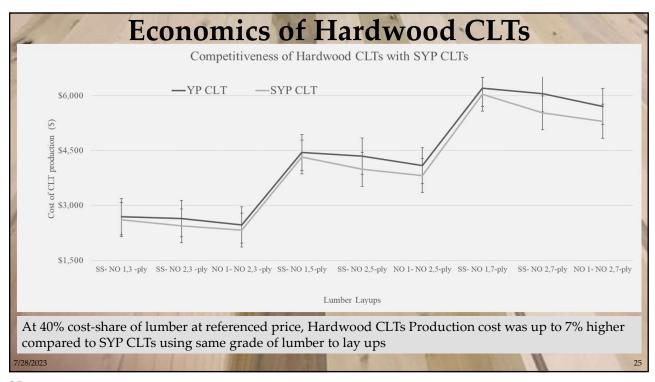

k Pockets that go all the way through the board. This creates a weak spots in the cross section of the lamellas.







SGHL as a Product Mix LogTypes Control 80 Mix-grade lumber production could add MXvalue ('\$') 27 % more revenue than producing only NHLA-grade lumber Cant sawing method used 40 12 15 LogDiameter





|  |               |        | 1 1 11 |
|--|---------------|--------|--------|
|  |               |        |        |
|  | Cross-section | Length | Number |
|  | 6x6           | 12     | 30     |
|  |               | 14     | 30     |
|  |               | 16     | 30     |
|  | 8x8           | 12     | 30     |
|  |               | 14     | 30     |
|  |               | 16     | 30     |
|  | Total         |        | 180    |
|  |               | 13111  |        |