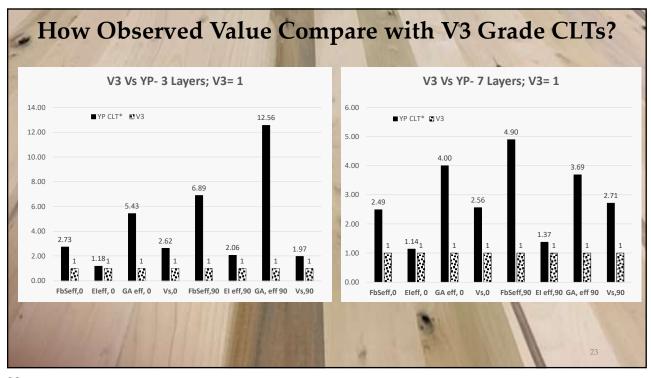

Bark Pockets that go all the way through the board. This creates a weak spots in the cross section of the lamellas.







SGHL as a Product Mix LogTypes Control 80 Mix-grade lumber production could add MXvalue ('\$') 27 % more revenue than producing only NHLA-grade lumber Cant sawing method used 40 12 15 LogDiameter





|  |               |        | 1 1 11 |
|--|---------------|--------|--------|
|  |               |        |        |
|  | Cross-section | Length | Number |
|  | 6x6           | 12     | 30     |
|  |               | 14     | 30     |
|  |               | 16     | 30     |
|  | 8x8           | 12     | 30     |
|  |               | 14     | 30     |
|  |               | 16     | 30     |
|  | Total         |        | 180    |
|  |               | 13111  |        |