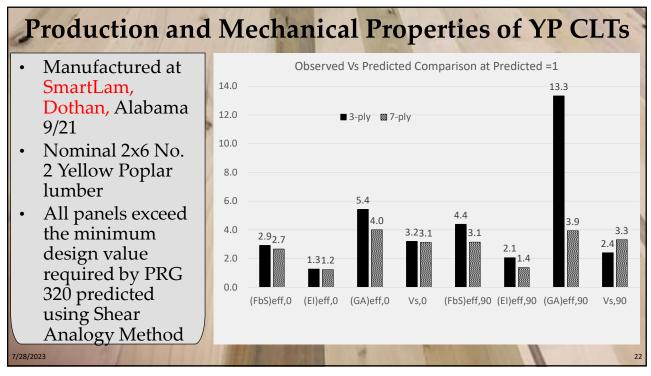

ge Bark Pockets that go all the way through the board. This creates a weak spots in the cross section of the lamellas.







SGHL as a Product Mix LogTypes Control 80 Mix-grade lumber production could add MXvalue ('\$') 27 % more revenue than producing only NHLA-grade lumber Cant sawing method used 40 12 15 LogDiameter





|  |               |        | 1 1 11 |
|--|---------------|--------|--------|
|  |               |        |        |
|  | Cross-section | Length | Number |
|  | 6x6           | 12     | 30     |
|  |               | 14     | 30     |
|  |               | 16     | 30     |
|  | 8x8           | 12     | 30     |
|  |               | 14     | 30     |
|  |               | 16     | 30     |
|  | Total         |        | 180    |
|  |               | 13111  |        |