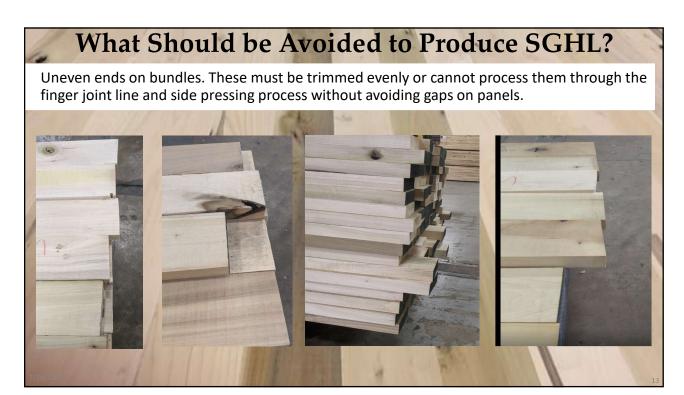

### What Should be Avoided to Produce SGHL?

Defects in the ends, end grain knots, end knots, missing wood, mechanical damage, end splits, etc. These are not allowed as it does not allow the lumber to finger join correctly and creates weak finger joints.